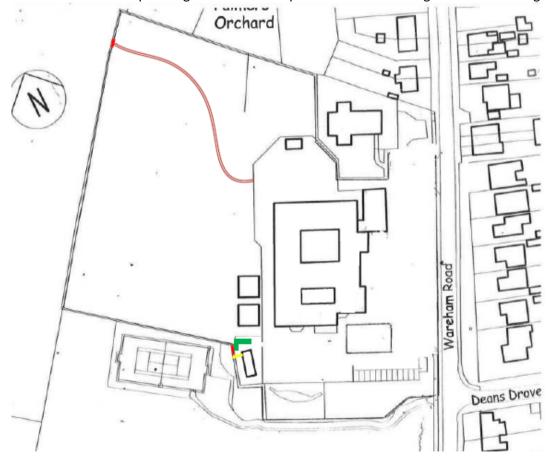

## 1. Proposal to get costs for School MUGA entrance and car parking.

Costs to include:

- Clearance of trees/shrubbery from Wareham Road to MUGA 'courtyard' leaving covering against the school fence. Clearance includes removal of tree stumps.
- Removal of entrance gate and posts.
- Re-siting of MUGA sign (maybe a new one would be easier).
- Cover parking surface with suitable loose gravel or similar

Note that we will retain a small number of trees for cover and to provide variation.

## 2. Proposal to get costs for Eldons Drove entrance.

Costs to include:

- Install new gate to field diagonally across to school fence.
- Extend the clearance of the shrubbery down the lane to the gate
- Extend the gravel path down the lane to the gate

Note that we are not planning to install a hard path inside the school grounds at this stage